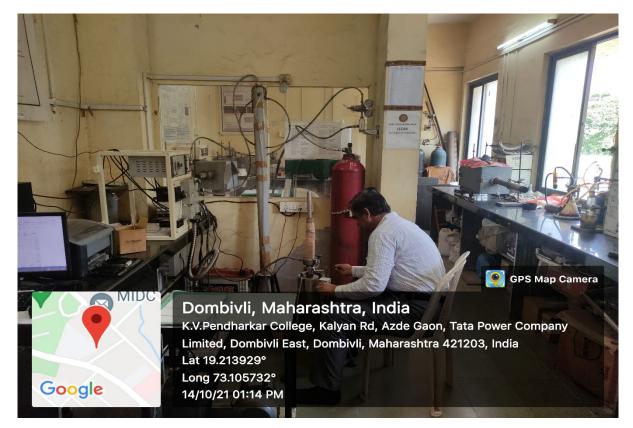

#### Laboratories

#### Chemistry

#### Lab 1





| Lab | 3 |
|-----|---|
|-----|---|





#### **CS-IT Labs**

#### Lab 1





| Lab | 3 |
|-----|---|
|-----|---|



**Physics Labs** 

Lab 1



| Lab | 2 |
|-----|---|
|-----|---|



#### Nano Lab



#### Botany

#### Lab 1





| Lab | 3 |
|-----|---|
|-----|---|



**Research Lab** 



#### **Biotech**



#### Zoology

Lab 1





#### Psychology







#### **Floors**

#### **Ground Floor**







#### **First Floor**







#### **Second Floor**



#### **Third Floor**



GPS Map Camera Dombivli, Maharashtra, India K.V.Pendharkar College, Kalyan Rd, Azde Gaon, Tata Power Company Limited, Dombivli East, Dombivli, Maharashtra 421203, India Lat 19.214077° Long 73.104898° 29/10/21 12:28 PM

MII

VGoogleAM

#### **Fourth Floor**





#### Dombivli, Maharashtra, India Pendharkar College, Azde Gaon, Dombivli East, Dombivli, Maharashtra 421203, India Lat 19.213436° Long 73.105462° 16/12/22 12:15 PM GMT +05:30

Google

🧕 GPS Map Camera



## Dombivli, Maharashtra,

.

K.V.Pendharkar Colleg