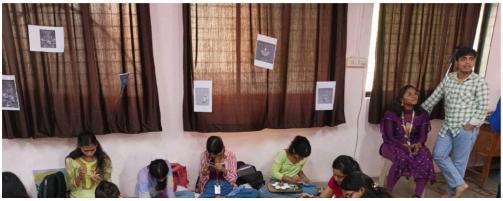

### BMS DEPARTMENT

A.Y.: 2022-23

### NOTICE

Diya & Arti-Thali Decoration Competition

18th October, 2022

All the degree students are hereby informed that BMS department is organizing "Diya & Arti-Thali decoration competition" on 21<sup>st</sup> October 2022, Friday at 10:30am. Interested students can register themselves on below given link on or before 20<sup>th</sup> October 2022 & also kindly join the WhatsApp group for the same (link provided in registration form). Further details will be provided on WhatsApp group after registration.

For any query visit room no. 301 (BMS Department)

Registration Link: https://forms.gle/XbUKYnTGcsspxRoP6

Mr. Shailendra Mishra BMS Coordinator NJTONONOUS OF THE PROPERTY OF

Dr. Suryakant Dasune
Principal
PRINCIPAL
K. V. PENDHARKAR COLLEGE OF
ARTS, SCIENCE & COMMERCE
DOMBIVLI (EAST)