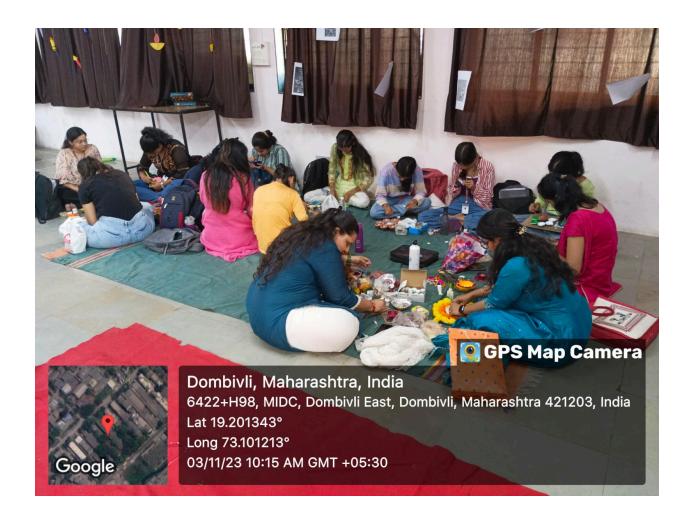

### BMS DEPARTMENT

A.Y.: 2022-23

### NOTICE

Diya & Arti-Thali Decoration Competition

18th October, 2022

All the degree students are hereby informed that BMS department is organizing "Diya & Arti-Thali decoration competition" on 21<sup>st</sup> October 2022, Friday at 10:30am. Interested students can register themselves on below given link on or before 20<sup>th</sup> October 2022 & also kindly join the WhatsApp group for the same (link provided in registration form). Further details will be provided on WhatsApp group after registration.

For any query visit room no. 301 (BMS Department)

Registration Link: https://forms.gle/XbUKYnTGcsspxRoP6

Mr. Shailendra Mishra BMS Coordinator NJTONONOUS OF THE PROPERTY OF

Dr. Suryakant Dasune
Principal
PRINCIPAL
K. V. PENDHARKAR COLLEGE OF
ARTS, SCIENCE & COMMERCE
DOMBIVLI (EAST)