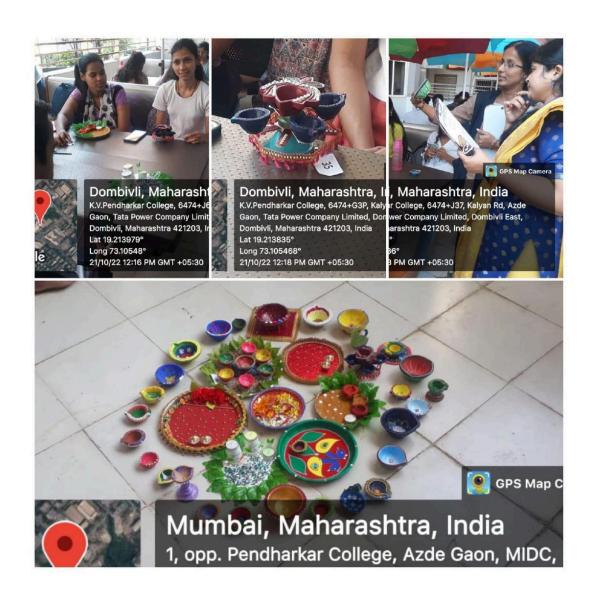

### NOTICE

Diya & Arti-Thali Decoration Competition

18th October, 2022

All the degree students are hereby informed that BMS department is organizing "Diya & Arti-Thali decoration competition" on 21<sup>st</sup> October 2022, Friday at 10:30am. Interested students can register themselves on below given link on or before 20<sup>th</sup> October 2022 & also kindly join the WhatsApp group for the same (link provided in registration form). Further details will be provided on WhatsApp group after registration.

For any query visit room no. 301 (BMS Department)

Registration Link: https://forms.gle/XbUKYnTGcsspxRoP6

Mr. Shailendra Mishra BMS Coordinator NJTONONOUS OF THE PROPERTY OF

Dr. Suryakant Dasune
Principal
PRINCIPAL
K. V. PENDHARKAR COLLEGE OF
ARTS, SCIENCE & COMMERCE
DOMBIVLI (EAST)

FACULTIES PARTICIPATING