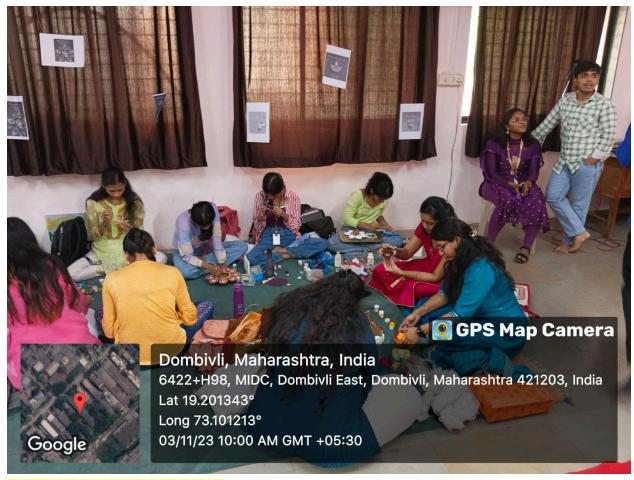

### BMS DEPARTMENT

A.Y.: 2022-23

### NOTICE

Diya & Arti-Thali Decoration Competition

18th October, 2022

All the degree students are hereby informed that BMS department is organizing "Diya & Arti-Thali decoration competition" on 21<sup>st</sup> October 2022, Friday at 10:30am. Interested students can register themselves on below given link on or before 20<sup>th</sup> October 2022 & also kindly join the WhatsApp group for the same (link provided in registration form). Further details will be provided on WhatsApp group after registration.

For any query visit room no. 301 (BMS Department)

Registration Link: https://forms.gle/XbUKYnTGcsspxRoP6

Mr. Shailendra Mishra BMS Coordinator NJTONONOUS OF THE PROPERTY OF

Dr. Suryakant Dasune
Principal
PRINCIPAL
K. V. PENDHARKAR COLLEGE OF
ARTS, SCIENCE & COMMERCE
DOMBIVLI (EAST)