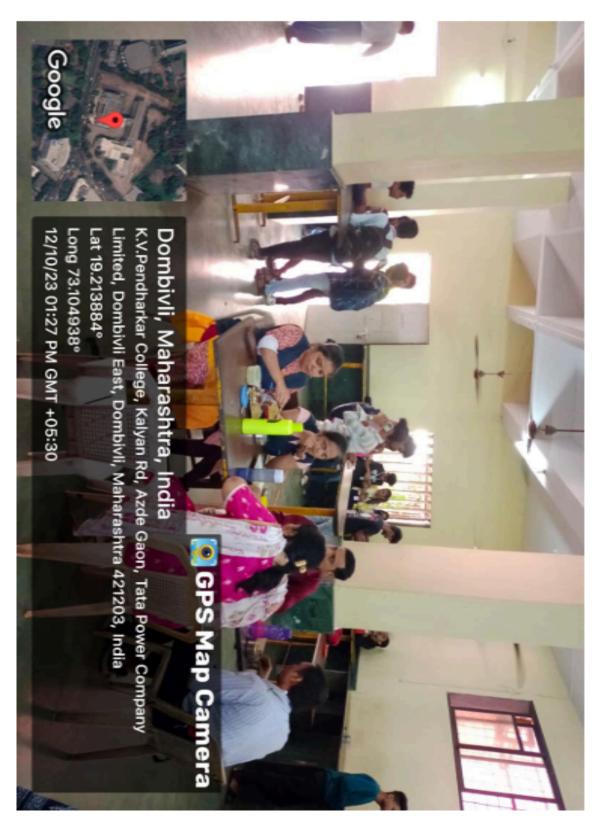

### **CULTURAL COMMITTEE: A.Y- 2023-24**

Activity: Diya-Thali Decoration & Kandil (Diwali Lantern) Making Competition

Date: 03rd November, 2023

Duration: 2 hrs.

Time: 10.00am to 1:00pm

Participants: All students and Faculties.

Number Of Participants: 30 Students and 20 Faculties.

Proposed & Conducted by: Cultural Committee in association with BMS Department.

### Introduction:

"Deepawali"- a festival of light and happiness, symbolizes the victory of good over evil, brightness over darkness aand truth over falseness. In a way of giving warm welcome to this festival, Cultural Committee in association with BMS Department had organized a competition of Diya-Thali Decoration & Kandil (Diwali Lantern) Making Competition on 03<sup>rd</sup> November, 2023 for Students and also faculties were also invited to participate in this programme. This Competition comprised of Diya-Thali Decoration & Kandil (Diwali Lantern) Making Competition that allured the budding artists not only to showcase the spirit of the Diwali festival through their talents but also to demonstrate the intricate designs. Fostering creativity helps them to develop mentally, socially, and emotionally. The competition was focused on honing creativity in students while having fun. Students and faculties enjoyed the event a lot and mesmerized us with their creative skills.

### Report of the Activity:

The Cultural Committee in association with BMS Department conducted Diya-Thali Decoration & Kandil (Diwali Lantern) Making Competition for all students and faculties on 03rd November, 2023 from 10.30 Am to 01.00.PM in college at 1<sup>st</sup> Floor Auditorium. The main objective of this competition was to explore the students' imagination and creativity. Most of the students participated enthusiastically in the competition. They displayed their creativity by beautifully decorating earthen Diyas & Arti-Thali with