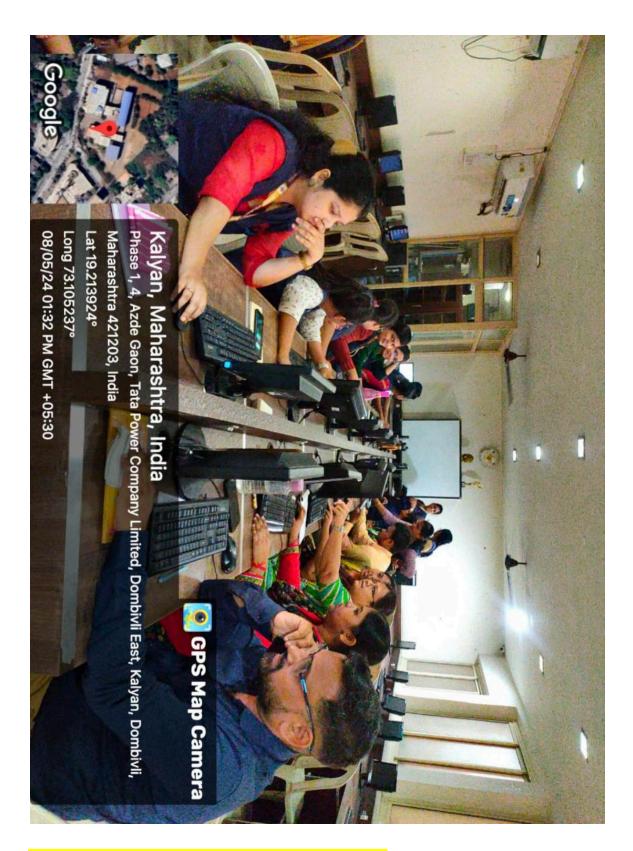

# Subject: Training for Teachers' Learning Management System (LMS)

All faculties of Degree College are hereby informed that a training session on the Learning Management System (LMS) will be conducted to orient and help teachers enhance digital learning and streamline their teaching process. The details of the training are as follows:

Date: 08/05/2024 Time: 10.00 am

Venue: Conference Room for the introductory session, followed by hands-on training in the

Computer Lab.

The session aims to familiarize teachers with the new LMS and provide practical experience in its use. All teachers are requested to attend the training.

Kindly ensure your presence and punctuality.

Dr. Suman Satyarum

**IQAC** Coordinator